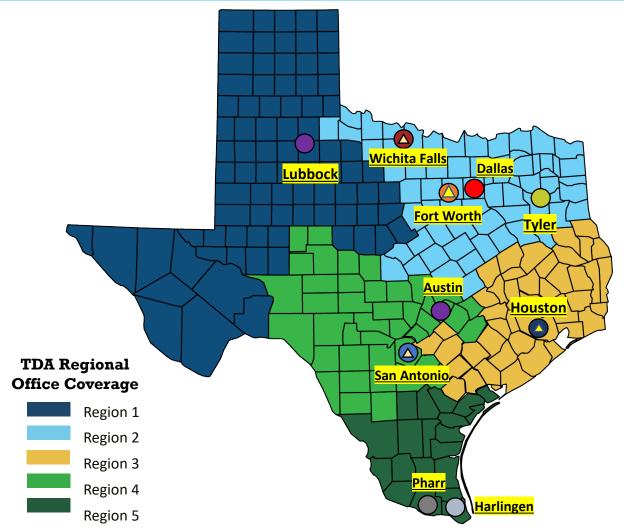

## Senior & WIC Farmers' Market Nutrition Program Contracting Entities and Locations

## S/FMNP Locations and Contracting Entity:

Click the CE's name for contact information and market dates/locations.

| SFMNP | FMNP | City          | Contracting Entity                                |
|-------|------|---------------|---------------------------------------------------|
|       |      | Austin        | Sustainable Food Center                           |
|       |      | Dallas        | Grow North Texas                                  |
|       |      | Fort Worth    | Tarrant Area Food Bank                            |
|       |      | Harlingen     | HOPE for Small Farmers Sustainability             |
|       |      | Houston       | City of Houston Health Department                 |
|       |      | Lubbock       | Sustainable Food Center                           |
|       |      | Pharr         | McAllen Farmers Market                            |
|       |      | San Antonio   | San Antonio Food Bank                             |
|       |      | Tyler         | Northeast Texas Public Health- (NET Health Tyler) |
|       |      | Wichita Falls | Wichita Falls Area Food<br>Bank                   |